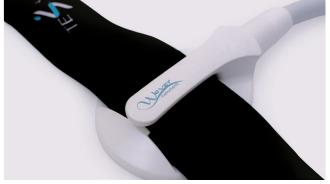

# Two magnetic heads enable treatment in various areas

By applying a double applicators and a fixed band, it can be treated in various areas such as the abdomen, thighs, and hips, so you can have a great and wonderful body. In addition, it is good for strengthening waist and back muscles that are painful and lethargic