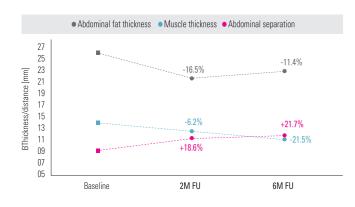

#### It strengthens your abs(abdominal muscles) & reduces fat

3. Many cases of CFMS treatment using electromagnetic fields are reported as muscle strengthening and fat reduction in treatment areas. According to overseas studies, after 4~5 treatments on abdominal muscles, the thickness of the abs became thick and the abdominal fat became thinner, resulting in an average reduction of 2 inches around the waist even without noticeable weight loss of weight.