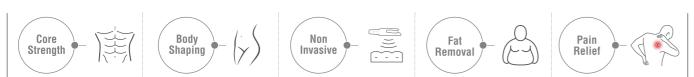

## **Detail View**

Vertical type
Touch screen

Convenient

Lockable Wheel

Neat Rear part

# **TESLA-SLIM Specifications**

| •                         |                     |                           |                  |
|---------------------------|---------------------|---------------------------|------------------|
| Power Input               | AC220-230V, 50/60Hz | Hz                        | 50Hz             |
| Maximum Power Consumption | 3.5kVA              | Size (Height×Width×Depth) | 480×580×1180(mm) |
| Intensity                 | 4~5T                | Weight                    | 86kg             |
| Type of Pulse             | Biphasic            | Safety Type               | Туре В           |