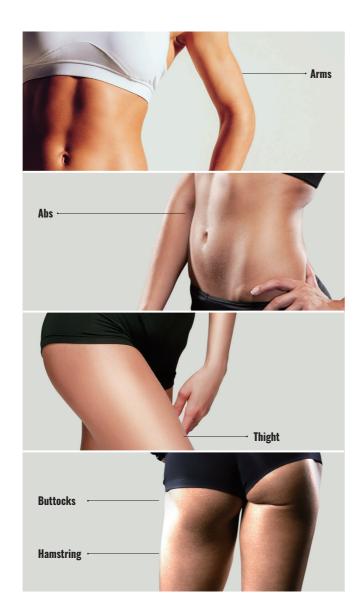

# Two magnetic heads enable treatment in various areas

By applying a double applicators and a fixed band, it can be treated in various areas such as the abdomen, thighs, and hips, so you can have a great and wonderful body. In addition, it is good for strengthening waist and back muscles that are painful and lethargic