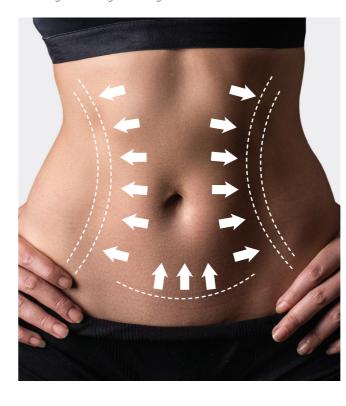

#### It strengthens your abs(abdominal muscles) & reduces fat

3. Many cases of CFMS treatment using electromagnetic fields are reported as muscle strengthening and fat reduction in treatment areas. According to overseas studies, after 4~5 treatments on abdominal muscles, the thickness of the abs became thick and the abdominal fat became thinner, resulting in an average reduction of 2 inches around the waist even without noticeable weight loss of weight.