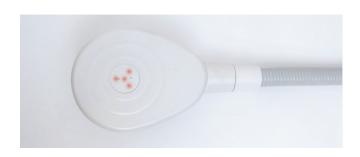

## **Detail View**

Vertical type
Touch screen

Convenient

Lockable Wheel

Neat Rear part