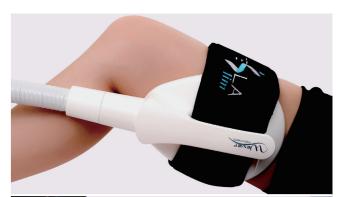

# Two magnetic heads enable treatment in various areas

By applying a double applicators and a fixed band, it can be treated in various areas such as the abdomen, thighs, and hips, so you can have a great and wonderful body. In addition, it is good for strengthening waist and back muscles that are painful and lethargic

# **Advantage of CFMS treatment**

**Safe procedures** do not cause any scratches, bruises, or swelling on the surface of the skin.

Repeated muscle contraction relaxation exercise cycles produce less fatigue and release faster, **reducing muscle fatigue**.