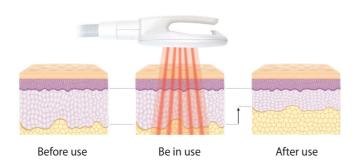

# It penetrates deep into the muscles and transmits strong impulses

Since a strong electromagnetic field can reach a depth of  $10cm(\pm 10\%)$ , it stimulates the inner muscles of the deep layer to help decompose fat cells.